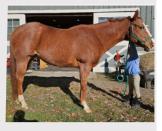

## **MEET YOUR HOSTS**

**FAR WINDS FARM** is a private farm in Ruckersville VA, owned by life long rider, trainer and grand prix groom **CHERYL RIDDLE**.

**CHEWY** is an 11 year old Appendix who suffered with repeated quarter cracks, contracted heels and poor frog quality until shod with Twin™ Shoes.

## **SCHEDULE**

| 18:00 - 18:30Welcome BBQ                                   |
|------------------------------------------------------------|
| 18:30 - 19:00 Healthy Hooves: 5 Influencing Factors        |
| 19:00 - 19:30Unconstrained Hooves: Shoeing Considerations  |
| 19:30 - 20:15Case Study: Chewy Before and After Twin Shoes |
| 20:15 - 20:45Twin Shoeing: 3-Step Process                  |
| 20:45 - 21:00                                              |