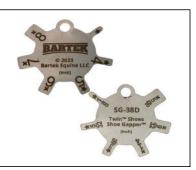

| General Description    |              | Gap gauge for measuring branch separation at the toe of all Twin™ Shoes. Used to monitor hoof growth, capsule relaxation and shoe stability. Aids planning of re-shoeing timing. Measures gap range of 3-8mm in 1mm increments. |  |
|------------------------|--------------|---------------------------------------------------------------------------------------------------------------------------------------------------------------------------------------------------------------------------------|--|
| Included with Product  |              | Instruction Sheet                                                                                                                                                                                                               |  |
|                        |              | Key fob and ring; Heavy weight, die cast metal                                                                                                                                                                                  |  |
| Material               |              | Stainless Steel                                                                                                                                                                                                                 |  |
| Used with other produc | ts           | All Twin™ Shoe families                                                                                                                                                                                                         |  |
| Recommended Acce       | ssories (not |                                                                                                                                                                                                                                 |  |
| included)              |              |                                                                                                                                                                                                                                 |  |
| Other Info             |              | Same as SG-38D-1 but with metal key fob instead of wire cable keychain                                                                                                                                                          |  |
|                        | 1            | Made of stainless steel                                                                                                                                                                                                         |  |
|                        | 2            | Precision CNC plasma cut gage teeth                                                                                                                                                                                             |  |
|                        | 3            | Laser engraved markings                                                                                                                                                                                                         |  |
| Features               | 4            | Dual units: Metric and inch                                                                                                                                                                                                     |  |
|                        | 5            | Marked to indicate mandatory re-shoeing (gap greater than 6mm)                                                                                                                                                                  |  |
|                        | 6            | Hole for adding to any key ring                                                                                                                                                                                                 |  |
|                        | 7            |                                                                                                                                                                                                                                 |  |
|                        | 8            |                                                                                                                                                                                                                                 |  |
|                        | 9            |                                                                                                                                                                                                                                 |  |
|                        | 10           |                                                                                                                                                                                                                                 |  |