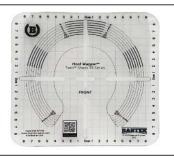

| General Description                    |     | Guide for planned and consistent hoof management protocol. Designed by farriers to allow easy mapping of Dorsal-Palmar balance and Medial-Lateral Balance. Front hoof pattern usable with any brand or shoe shape. Shoe shape allows direct size matching with Bartek Twin Rider shoe family. |  |
|----------------------------------------|-----|-----------------------------------------------------------------------------------------------------------------------------------------------------------------------------------------------------------------------------------------------------------------------------------------------|--|
| Included with Product                  |     | Instruction Sheet                                                                                                                                                                                                                                                                             |  |
| included with Floudtt                  |     |                                                                                                                                                                                                                                                                                               |  |
| Material                               |     | PETG Clear Plastic, 1.5mm (0.060in) thick                                                                                                                                                                                                                                                     |  |
| Used with other produc                 | cts | All front hoofs and shoe brands; Directly compatible with all Twin™ Rider shoes                                                                                                                                                                                                               |  |
| Recommended Accessories (not included) |     | Marker, Permanent, Fine Point, Milwaukee Inkzall or equivalent; For hoof balance lines on hoof sole                                                                                                                                                                                           |  |
|                                        |     | Marker, Dry Erase, Fine Point; For hoof tracing on Mapper                                                                                                                                                                                                                                     |  |
| Other Info                             |     |                                                                                                                                                                                                                                                                                               |  |
|                                        | 1   | Made of durable, high strength PETG plastic                                                                                                                                                                                                                                                   |  |
|                                        | 2   | Easily flexes to match any hoof sruface                                                                                                                                                                                                                                                       |  |
|                                        | 3   | Digitally printed measurement grid lines (1cm increments)                                                                                                                                                                                                                                     |  |
|                                        | 4   | Precision cut slots for marking sole                                                                                                                                                                                                                                                          |  |
| Features                               | 5   | Marked for 55/45 toe/support balance                                                                                                                                                                                                                                                          |  |
|                                        | 6   | Dorsal-Palmar marking slot aligns with forged dimples on Bartek Twin™ Rider shoes                                                                                                                                                                                                             |  |
|                                        | 7   |                                                                                                                                                                                                                                                                                               |  |
|                                        | 8   |                                                                                                                                                                                                                                                                                               |  |
|                                        | 9   |                                                                                                                                                                                                                                                                                               |  |
|                                        | 10  |                                                                                                                                                                                                                                                                                               |  |